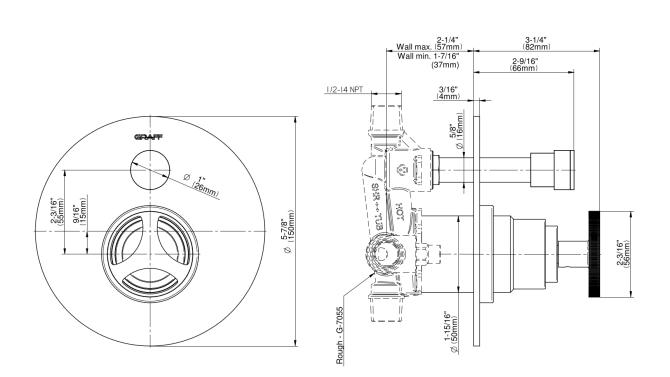

## **Product Features**

- Single metal handle
- Decorative trim plate
- Includes push-button diverter
- Use with G-7055 Pressure
- Balancing Rough Valve