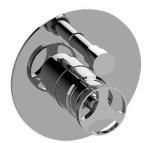

## **Product Features**

- Single metal handle
- Decorative trim plate
- Includes push-button diverter
- Use with G-7055 Pressure
- Balancing Rough Valve