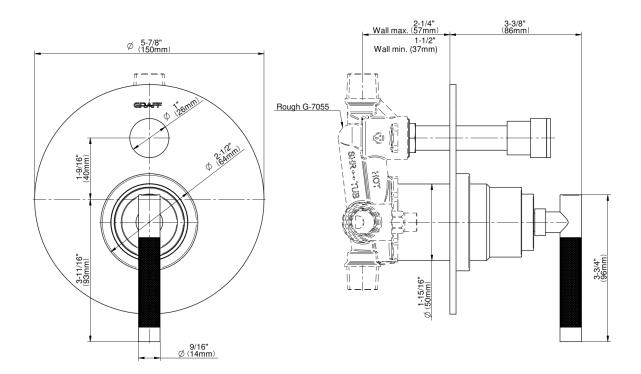

## **Product Features**

- Single metal handle
- Decorative trim plate
- Includes push-button diverter
- Use with G-7055 Pressure Balancing Rough Valve