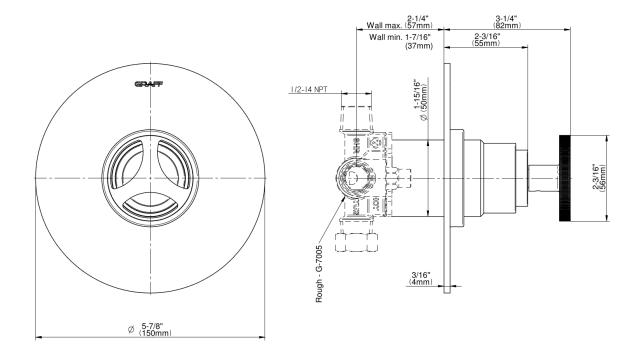

## **Product Features**

- Single metal handle
- Decorative trim plate
- Use with G-7005 Pressure Balancing Rough Valve