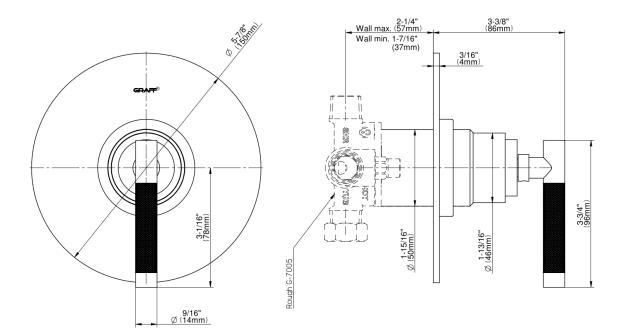

## **Product Features**

- Single metal handle
- · Decorative trim plate
- Use with G-7005 Pressure **Balancing Rough Valve**