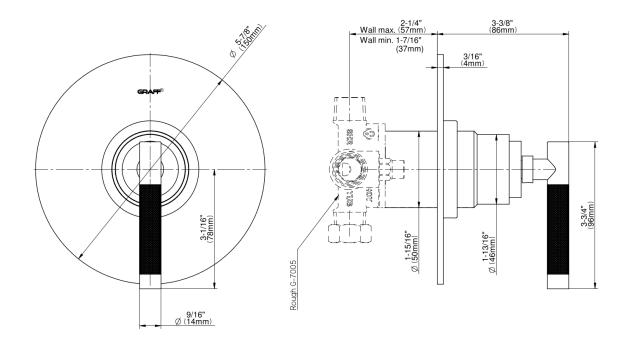

## **Product Features**

- Single metal handle
- Decorative trim plate
- Use with G-7005 Pressure Balancing Rough Valve