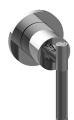

## **Product Features**

- Single metal handle
- Decorative trim plate
- To complete package, you must order G-8052 2-way diverter volume control valve with off function and pass-through