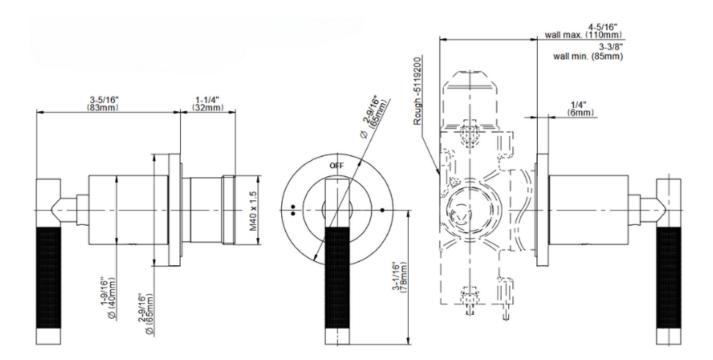

## **Product Features**

- Single metal handle
- Decorative trim plate
- To complete package, you must order G-8052 2-way diverter volume control valve with off function and pass-through