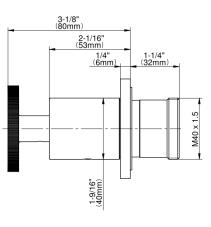

## **Product Features**

- Single metal handle
- Decorative trim plate
- Use with G-8076 Stop/Volume Control Rough Valve with Pass-Through or G-8077 Stop/Volume Control Rough Valve
- To complete package, you must order Rough Valve