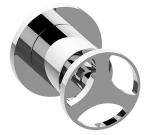

## **Product Features**

- Single metal handle
- Decorative trim plate
- Use with G-8076 Stop/Volume Control Rough Valve with Pass-Through or G-8077 Stop/Volume Control Rough Valve
- To complete package, you must order Rough Valve