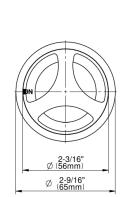

## **Product Features**

- Single metal handle
- Decorative trim plate
- Use with G-8076 Stop/Volume Control Rough Valve with Pass-Through or G-8077 Stop/Volume Control Rough Valve
- To complete package, you must order Rough Valve