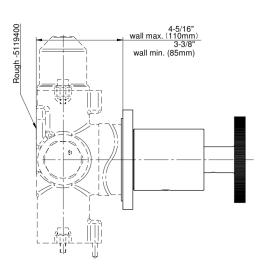

## **Product Features**

- Single metal handle
- Decorative trim plate
- Use with G-8076 Stop/Volume Control Rough Valve with Pass-Through or G-8077 Stop/Volume Control Rough Valve
- To complete package, you must order Rough Valve