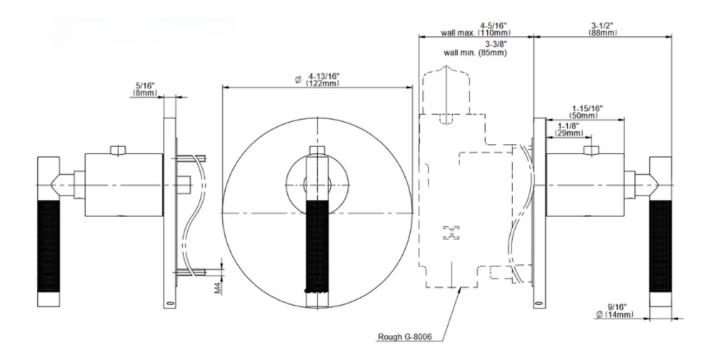

## **Product Features**

- Single metal handle
- Decorative trim plate
- Use with G-8006 Thermostatic Rough Valve
- To complete package, you must order Rough Valve