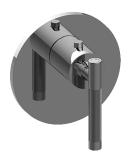

## **Product Features**

- Single metal handle
- Decorative trim plate
- Use with G-8006 Thermostatic Rough Valve
- To complete package, you must order Rough Valve