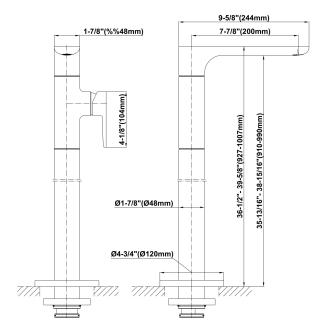

## **Product Features**

- Floor-mount installation
- Aerated flow rate ?1.2 max gpm
- 7-7/8" spout reach
- 38-15/16" maximum spout height
- Drain assembly not included