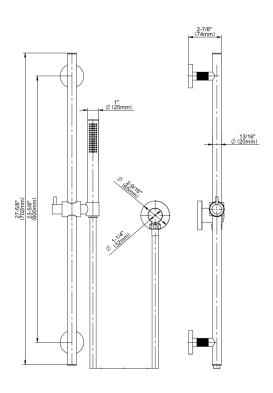

## **Product Features**

- 27" wall-mounted slide bar
- 59" shower hose (PVD finishes use 59" flex hose)
- Includes contemporary handshower - G-8714
- Adjustable bracket fits all hoses with conical nut
- Includes 1/2" NPT female threaded wall supply elbow
- Includes internal backflow preventer
- Handshower flow rate ? 1.5 max gpm