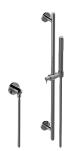

## **Product Features**

- 27" wall-mounted slide bar
- 59" shower hose (PVD finishes use 59" flex hose)
- Includes contemporary handshower - G-8714
- Adjustable bracket fits all hoses with conical nut
- Includes 1/2" NPT female threaded wall supply elbow
- Includes internal backflow preventer
- Handshower flow rate ? 1.5 max gpm