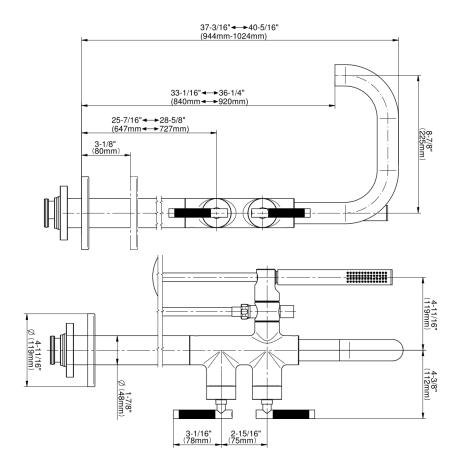

Harley Floor-Mounted Tub Filler (Trim)

## **Product Features**

- · High flow
- Aerated spout flow rate 8 gpm @60 psi
- Handshower flow rate ?1.5 max gpm
- 8-7/8" spout reach
- 38-1/16"-41-1/4" approximate height
- Includes handshower with 59" hose
- Optional in-line pressure balancing valve
- To complete package, you must order Rough and Trim
- To complete package, you must order spout connection rough