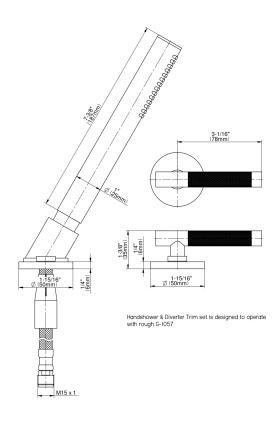

## **Product Features**

- Matches G-6750-\*\*\* Roman tub
- Handshower hose included