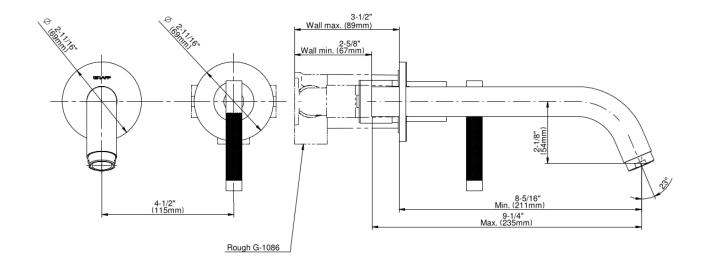

## **Product Features**

- Wall-mount spout and handle installation
- Aerated flow rate ?1.2 max gpm
- 9-1/8" spout reach
- Handle may be installed on left or right of spout
- Drain assembly not included
- Optional matching decorative trap G-9970
- Optional extension kit
- To complete package, you must order Rough Valve