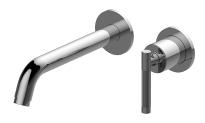

Harley Wall-Mounted Lavatory Faucet with Single Handle (Trim)

## **Product Features**

- Wall-mount spout and handle installation
- Aerated flow rate ?1.2 max gpm
- 9-1/8" spout reach
- Handle may be installed on left or right of spout
- Drain assembly not included
- Optional matching decorative trap G-9970
- Optional extension kit
- To complete package, you must order Rough Valve