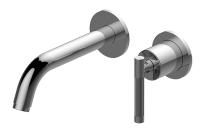

Harley Wall-Mounted Lavatory Faucet with Single Handle (Trim)

## **Product Features**

- Wall-mount spout and handle installation
- Aerated flow rate ?1.2 max gpm
- 7-3/8" spout reach
- Handle may be installed on left or right of spout
- Drain assembly not included
- Optional matching decorative trap G-9970
- Optional extension kit
- To complete package, you must order Rough Valve