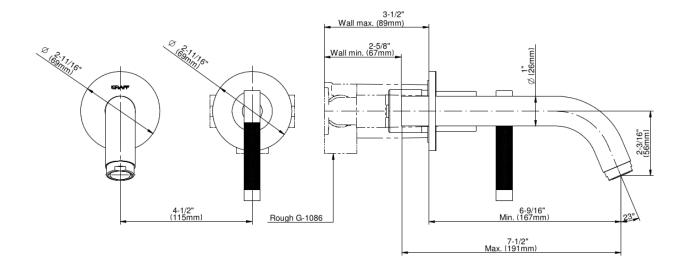

## **Product Features**

- Wall-mount spout and handle installation
- Aerated flow rate ?1.2 max gpm
- 7-3/8" spout reach
- Handle may be installed on left or right of spout
- Drain assembly not included
- Optional matching decorative trap G-9970
- Optional extension kit
- To complete package, you must order Rough Valve