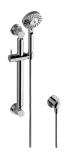

## G-9675

Multi-Function Handshower with 16" Grab

## **Product Features**

- Multi-function handshower with 16" Harley wall-mounted grab bar
- 59" shower hose
- Includes multi-function handshower - G-8674
- 5 spray patterns: massage, rain/massage, rain, jet/rain and jet
- Adjustable bracket fits all hoses with conical nut
- Includes 1/2" NPT female threaded wall supply elbow
- Includes internal backflow preventer
- Handshower flow rate ≤ 1.5 max gpm