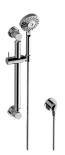

## **Product Features**

- Multi-function handshower with 16" Harley wall-mounted grab bar
- 59" shower hose
- Includes multi-function handshower G-8674
- 5 spray patterns: massage, rain/massage, rain, jet/rain and jet
- Adjustable bracket fits all hoses with conical nut
- Includes 1/2" NPT female threaded wall supply elbow
- Includes internal backflow preventer
- Handshower flow rate ? 1.5 max gpm