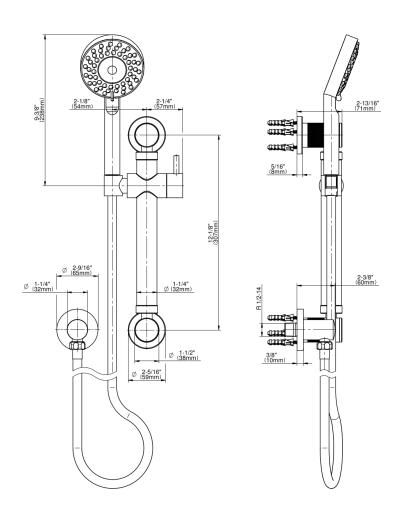

## **Product Features**

- Multi-function handshower with 12" Harley wall-mounted grab bar
- 59" shower hose
- Includes multi-function handshower G-8674
- 5 spray patterns: massage, rain/massage, rain, jet/rain and jet
- Adjustable bracket fits all hoses with conical nut
- Includes 1/2" NPT female threaded wall supply elbow
- Includes internal backflow preventer
- Handshower flow rate ? 1.5 max gpm