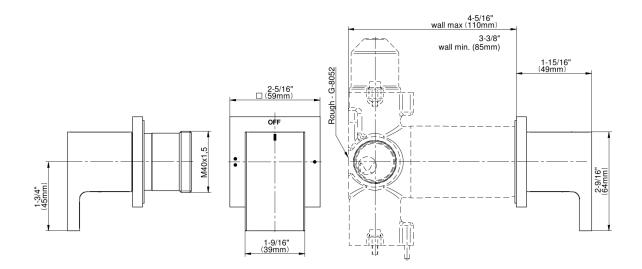

## **Product Features**

- Single metal handle
- Decorative trim plate
- Use with G-8052 2-Way Diverter Volume Control Valve WITH Off Function and Pass-Through
- To complete package, you must order Rough Valve