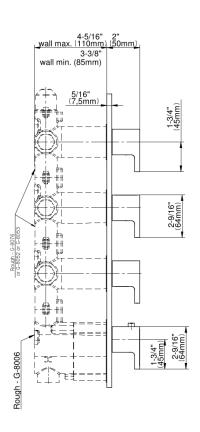

## **Product Features**

- Four metal handles
- Decorative trim plate
- Use with M-Series rough valves