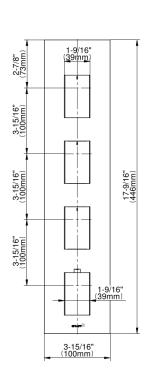

## **Product Features**

- Four metal handles
- Decorative trim plate
- Use with M-Series rough valves