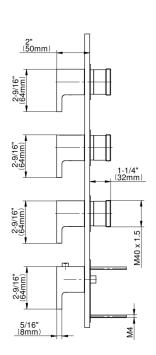

## **Product Features**

- Four metal handles
- Decorative trim plate
- Use with M-Series rough valves