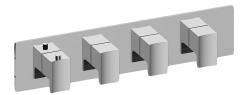

## **Product Features**

- Four metal handles
- Decorative trim plate
- Use with M-Series rough valves