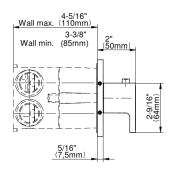

## **Product Features**

- Four metal handles
- Decorative trim plate
- Use with M-Series rough valves