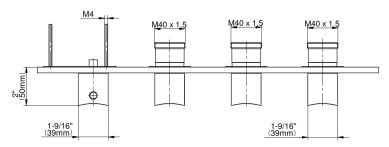

## **Product Features**

- Four metal handles
- Decorative trim plate
- Use with M-Series rough valves