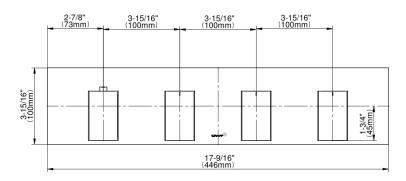

## **Product Features**

- Four metal handles
- Decorative trim plate
- Use with M-Series rough valves