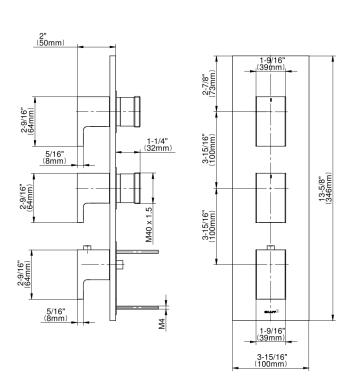

## **Product Features**

- Three metal handles
- Decorative trim plate
- Use with M-Series rough valves