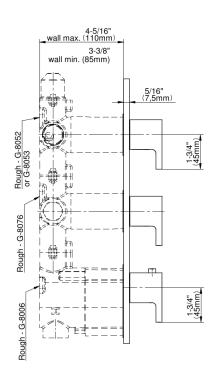

## **Product Features**

- Three metal handles
- Decorative trim plate
- Use with M-Series rough valves