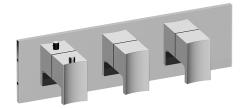

## **Product Features**

- Three metal handles
- Decorative trim plate
- Use with M-Series rough valves