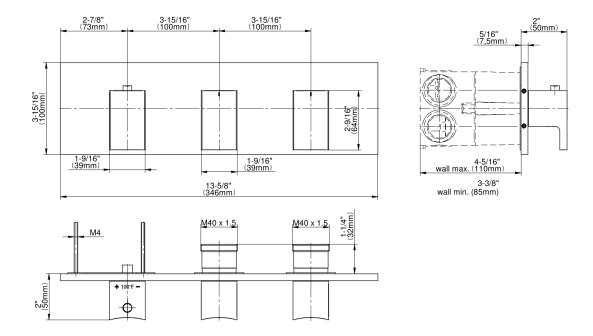

## **Product Features**

- Three metal handles
- Decorative trim plate
- Use with M-Series rough valves