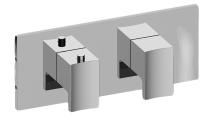

## **Product Features**

- Two metal handles
- Decorative trim plate
- To complete package, you must order rough valves