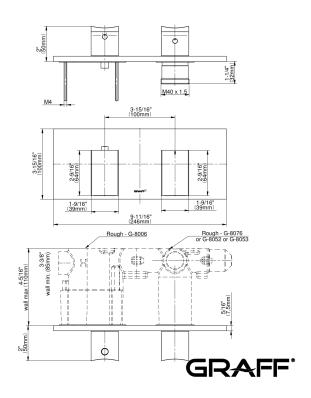

## **Product Features**

- Two metal handles
- Decorative trim plate
- To complete package, you must order rough valves