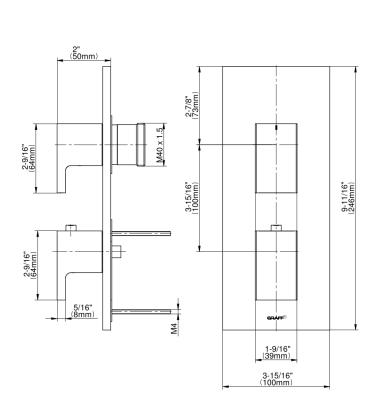

## **Product Features**

- Two metal handles
- Decorative trim plate
- To complete package, you must order rough valves