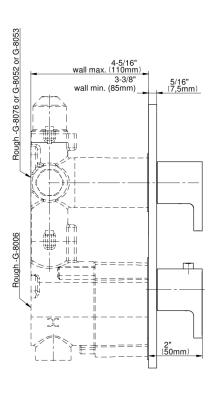

## **Product Features**

- Two metal handles
- Decorative trim plate
- To complete package, you must order rough valves