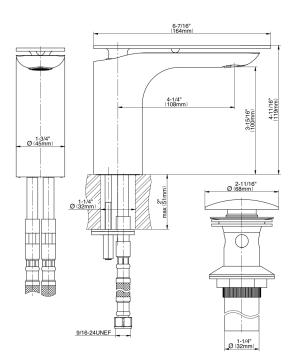

## **Product Features**

- Single-hole installation
- Aerated flow rate ≤1.2 max gpm
- 1-1/4" hole cutout
- Includes Push-Top Umbrella Pop-up Drain w/Overflow
- Optional Matching Decorative Trap G-9970