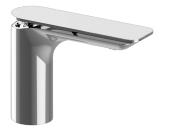

## **G-6300-LM42** Sento Collection Sento Lavatory Faucet

## **Product Features**

- Single-hole installation
- Aerated flow rate ≤1.2 max gpm
- 1-1/4" hole cutout
- Includes Push-Top Umbrella Pop-up Drain w/Overflow
- Optional Matching Decorative Trap G-9970