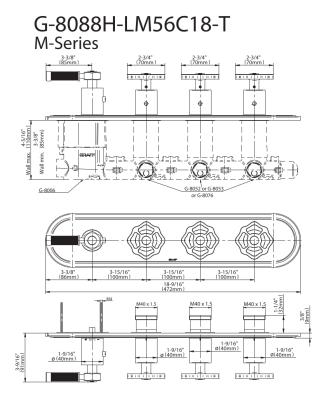

## G-8088H-LM56C18-T

Vintage Collection Vintage M-Series Valve Horizontal Trim with Four Handles

## Product Features

- Four metal handles
- Decorative trim plate
- Use with M-Series rough valves