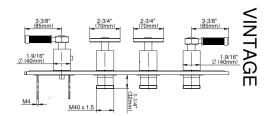

## **Product Features**

- · Four metal handles
- Decorative trim plate
- Use with M-Series rough valves
- ALM56C18 handles should not be used with 3-way diverter valves
- .