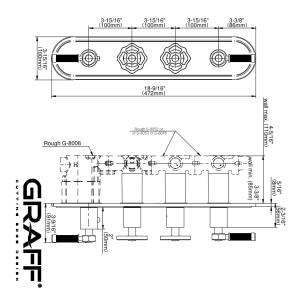

## **Product Features**

- · Four metal handles
- Decorative trim plate
- Use with M-Series rough valves
- ALM56C18 handles should not be used with 3-way diverter valves
- .