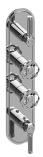

## **Product Features**

- · Four metal handles
- Decorative trim plate
- Use with M-Series rough valves
- ALM56C18 handles should not be used with 3-way diverter valves
- .