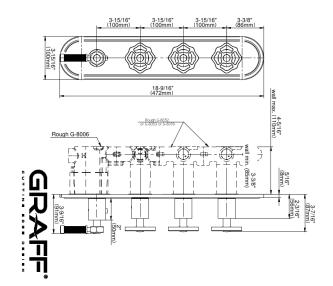

## **Product Features**

- Four metal handles
- Decorative trim plate
- Use with M-Series rough valves