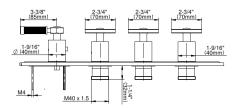

## **Product Features**

- Four metal handles
- Decorative trim plate
- Use with M-Series rough valves