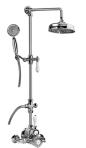

## **Product Features**

- Showerhead, 20" Shower Arm, Flange
- Includes Matching Handshower w/Metal Handle
- Includes 59" long shower hose
- Flow Rates: showerhead ?2.0 max gpm, handshower ?1.5 max gpm