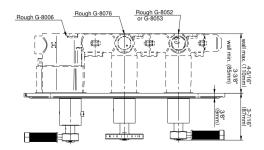

## **Product Features**

- Three metal handles
- Decorative trim plate
- Use with M-Series rough valves
- ALM56C18 handles should not be used with 3-way diverter valves
- To complete package, you must order G-8006 Rough Valve + 2 other Rough Valves