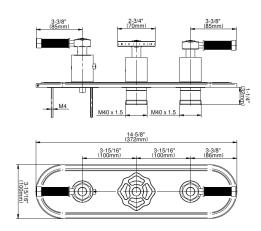

## **Product Features**

- Three metal handles
- Decorative trim plate
- Use with M-Series rough valves
- ALM56C18 handles should not be used with 3-way diverter valves
- To complete package, you must order G-8006 Rough Valve + 2 other Rough Valves