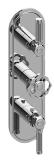

## **Product Features**

- Three metal handles
- Decorative trim plate
- Use with M-Series rough valves
- ALM56C18 handles should not be used with 3-way diverter valves
- To complete package, you must order G-8006 Rough Valve + 2 other Rough Valves