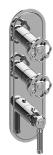

## **Product Features**

- Three metal handles
- Decorative trim plate
- Use with M-Series rough valves