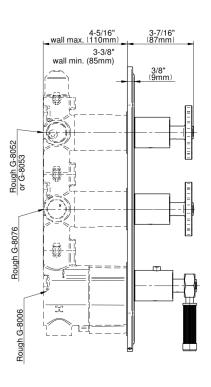

## **Product Features**

- Three metal handles
- Decorative trim plate
- Use with M-Series rough valves