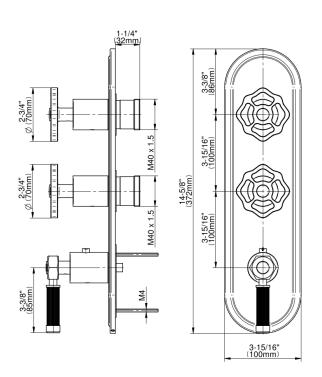

## **Product Features**

- Three metal handles
- Decorative trim plate
- Use with M-Series rough valves