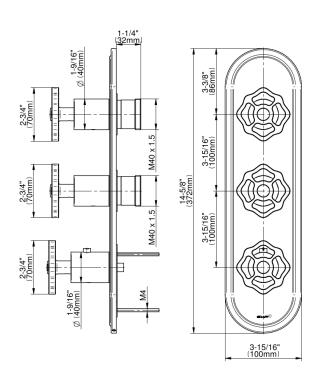

## **Product Features**

- Three metal handles
- Decorative trim plate
- Use with M-Series rough valves