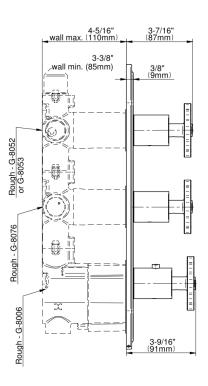

## **Product Features**

- Three metal handles
- Decorative trim plate
- Use with M-Series rough valves