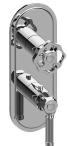

## **Product Features**

- Two metal handles
- Decorative trim plate
- Use with M-Series rough valves