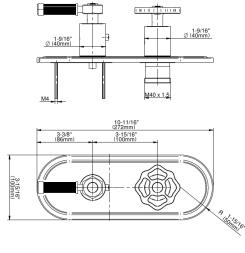

## **Product Features**

- Two metal handles
- Decorative trim plate
- Use with M-Series rough valves