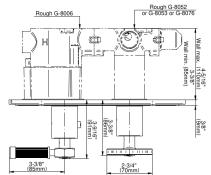

## **Product Features**

- Two metal handles
- Decorative trim plate
- Use with M-Series rough valves