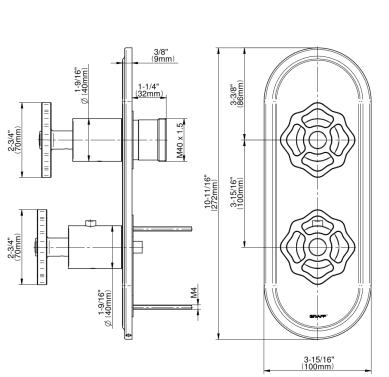

## **Product Features**

- Two metal handles
- Decorative trim plate
- Use with M-Series rough valves