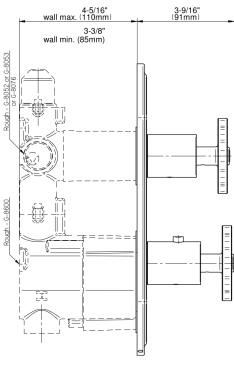

## **Product Features**

- Two metal handles
- Decorative trim plate
- Use with M-Series rough valves