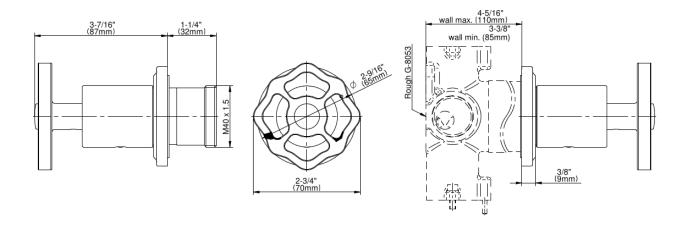

## **Product Features**

- Single metal handle
- Decorative trim plate
- Use with G-8053 3-Way Diverter Control Valve WITH Off Function