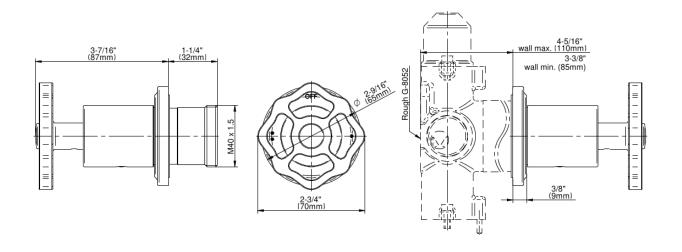

## G-8038-C18E1-T

Vintage Collection Vintage M-Series 2-Way Diverter Valve Trim with Handle

## **Product Features**

- Single metal handle
- · Decorative trim plate
- Use with G-8052 2-Way Diverter Volume Control Valve WITH Off Function and Pass-Through