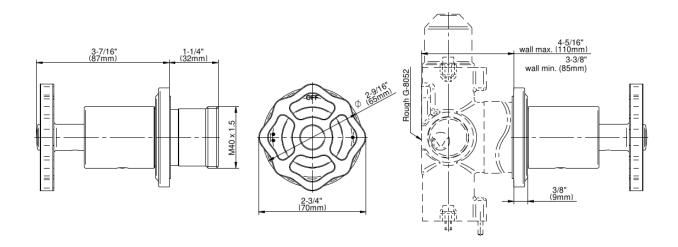

## **Product Features**

- Single metal handle
- Decorative trim plate
- Use with G-8052 2-Way Diverter Volume Control Valve WITH Off Function and Pass-Through