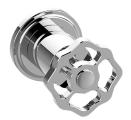

## **Product Features**

- Single metal handle
- Decorative trim plate
- Use with G-8052 2-Way Diverter Volume Control Valve WITH Off Function and Pass-Through