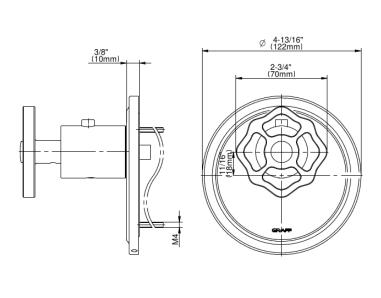

## **Product Features**

- Single metal handle
- Decorative trim plate
- Use with G-8006 Thermostatic Rough Valve