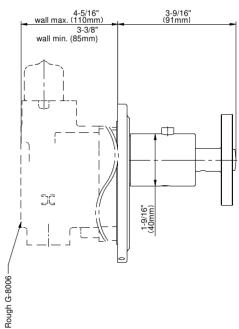

## **Product Features**

- Single metal handle
- Decorative trim plate
- Use with G-8006 Thermostatic Rough Valve