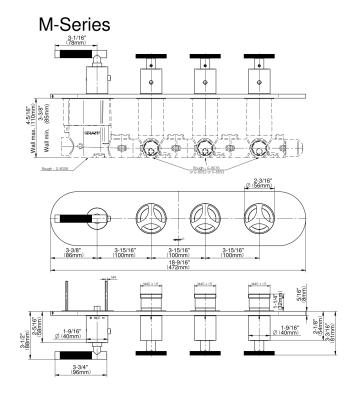

## **Product Features**

- Four metal handles
- Decorative trim plate
- Use with M-Series rough valves