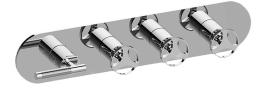

## **Product Features**

- Four metal handles
- Decorative trim plate
- Use with M-Series rough valves