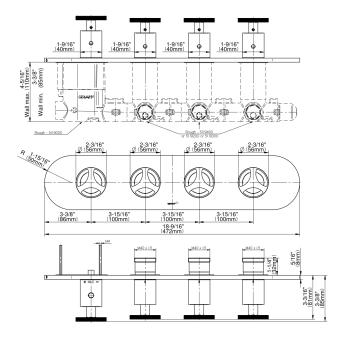

## **Product Features**

- Four metal handles
- Decorative trim plate
- Use with M-Series rough valves