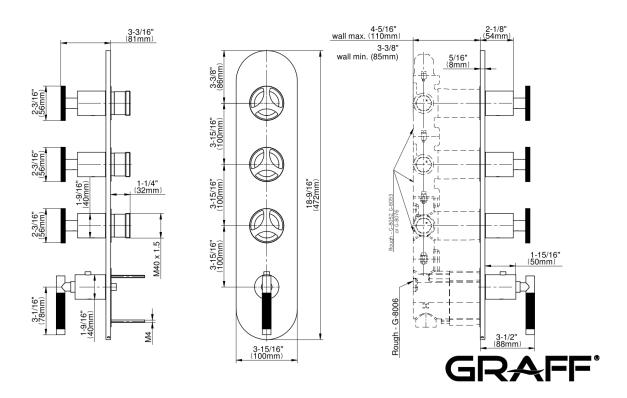

## **Product Features**

- Four metal handles
- Decorative trim plate
- Use with M-Series rough valves