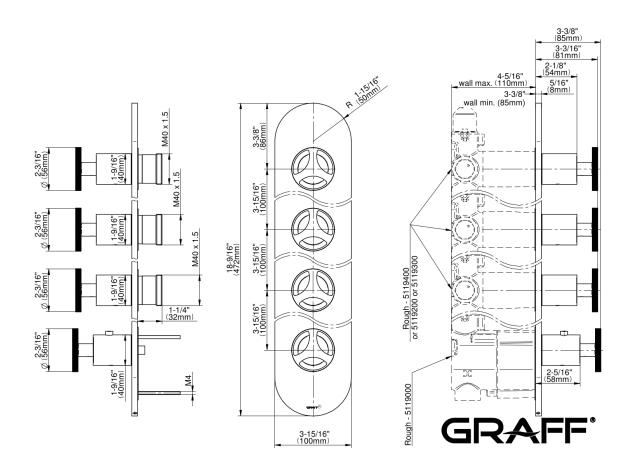

## **Product Features**

- Four metal handles
- Decorative trim plate
- Use with M-Series rough valves