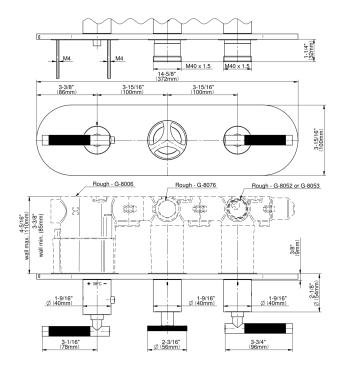

## **Product Features**

- Three metal handles
- Decorative trim plate
- Use with M-Series rough valves
- ALM57C19 handles should not be used with 2-way or 3-way diverter valves