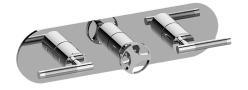

## **Product Features**

- Three metal handles
- Decorative trim plate
- Use with M-Series rough valves
- ALM57C19 handles should not be used with 2-way or 3-way diverter valves