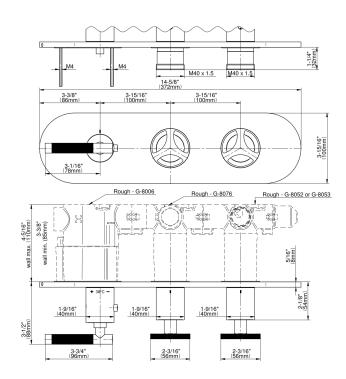

## G-8056HH-LM57C19-T

Harley M-Series Valve Horizontal Trim with Three Handles

## **Product Features**

- Three metal handles
- Decorative trim plate
- Use with M-Series rough valves