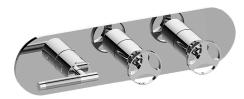

## G-8056HH-LM57C19-T

Harley M-Series Valve Horizontal Trim with Three Handles

## **Product Features**

- Three metal handles
- Decorative trim plate
- Use with M-Series rough valves