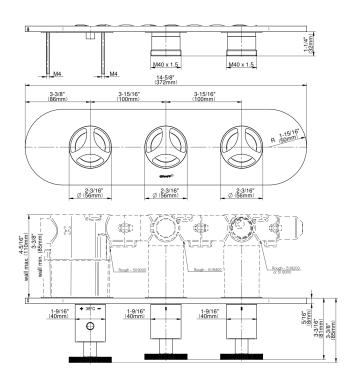

## G-8056HH-C19E0-T

Harley M-Series Valve Horizontal Trim with Three Handles

## **Product Features**

- Three metal handles
- Decorative trim plate
- Use with M-Series rough valves