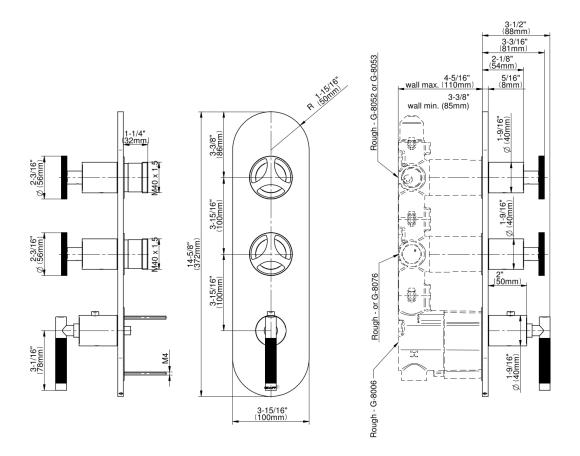

## **Product Features**

- Three metal handles
- Decorative trim plate
- Use with M-Series rough valves