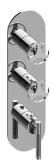

## **Product Features**

- Three metal handles
- Decorative trim plate
- Use with M-Series rough valves