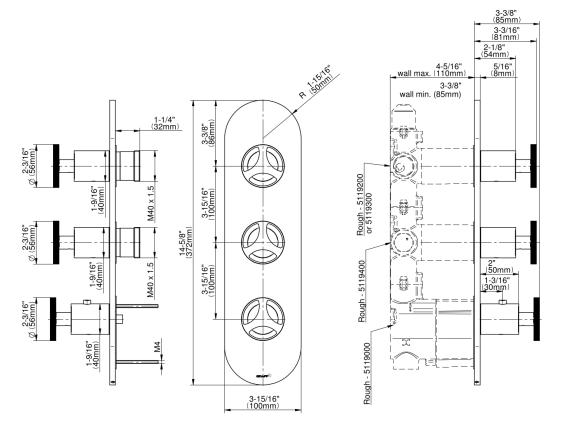

## G-8056-C19E0-T

Harley Collection Harley M-Series Valve Trim with Three Handles

## **Product Features**

- Three metal handles
- Decorative trim plate
- Use with M-Series rough valves