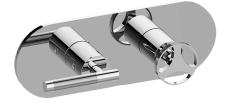

## **Product Features**

- Two metal handles
- Decorative trim plate
- Use with M-Series rough valves