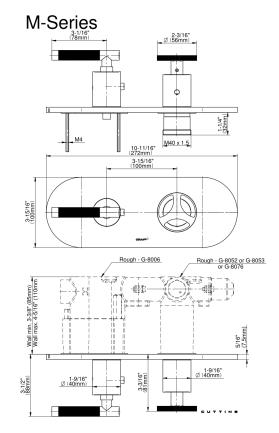

## **Product Features**

- Two metal handles
- Decorative trim plate
- Use with M-Series rough valves