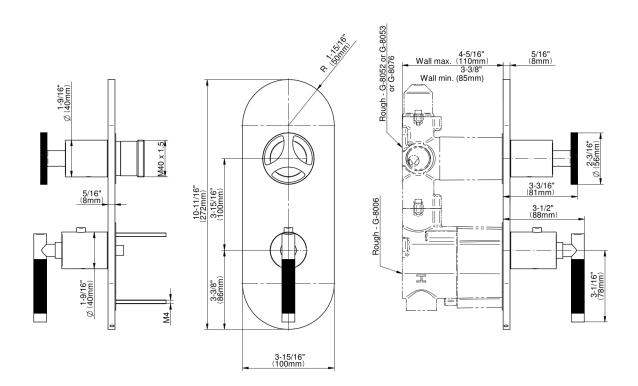

## **Product Features**

- Two metal handles
- Decorative trim plate
- Use with M-Series rough valves