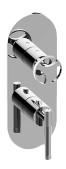

## **Product Features**

- Two metal handles
- Decorative trim plate
- Use with M-Series rough valves