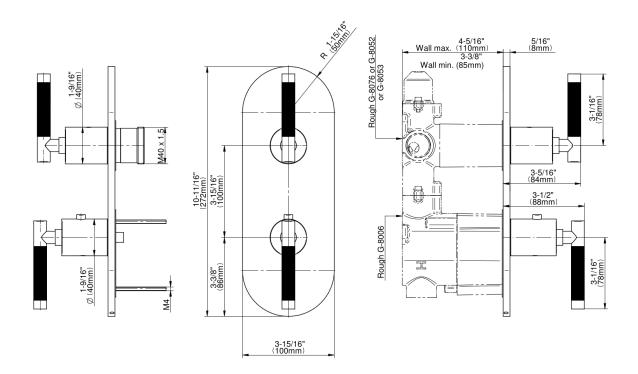

Harley Round M-Series Valve Horizontal Trim with Two Handles

## **Product Features**

- Two metal handles
- Decorative trim plate
- Use with M-Series rough valves
- LM57E0 handles should not be used with 3-outlet diverter valves